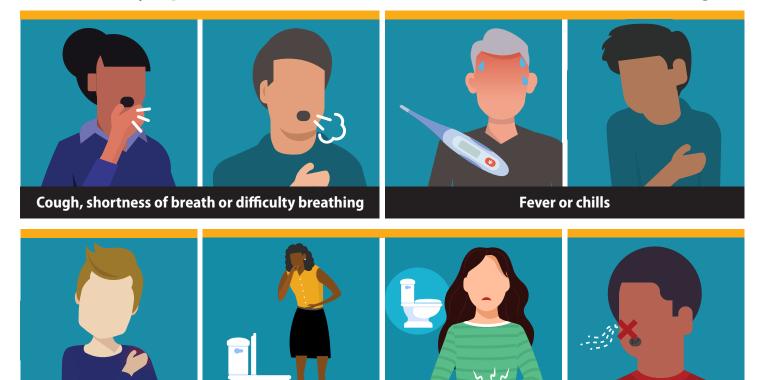

### Know the symptoms of COVID-19, which can include the following:

Muscle or body aches

Vomiting or diarrhea

New loss of taste or smell

# Symptoms can range from mild to severe illness, and appear 2-14 days after you are exposed to the virus that causes COVID-19.