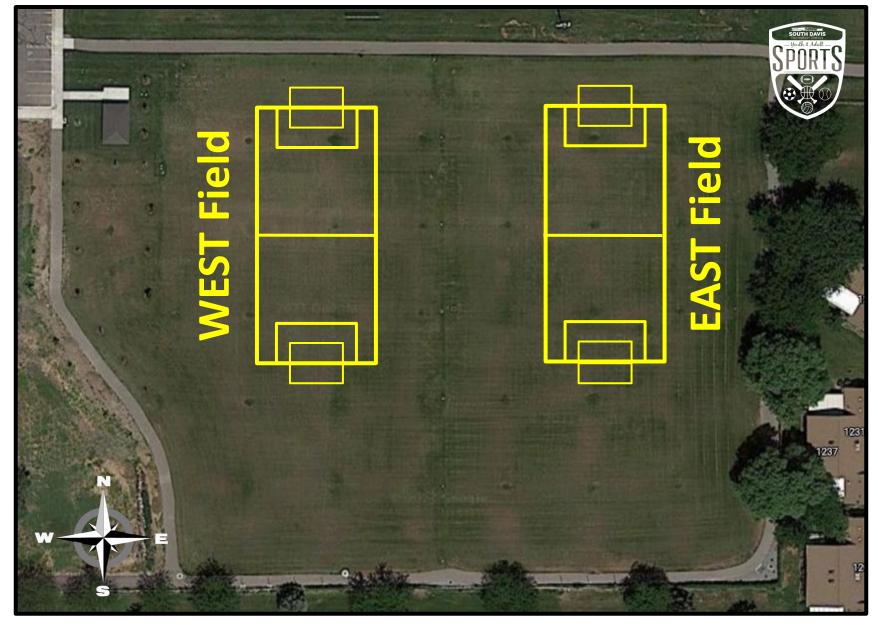

## **South Davis Recreation Soccer Fields**

Centerville Community Park 1350 North 800 West (Frontage Road) in Centerville

2<sup>nd</sup>-5<sup>th</sup> Grade Fields East & West

# **South Davis Recreation Soccer Fields**

Centerville Community Park 1350 North 800 West (Frontage Road) in Centerville