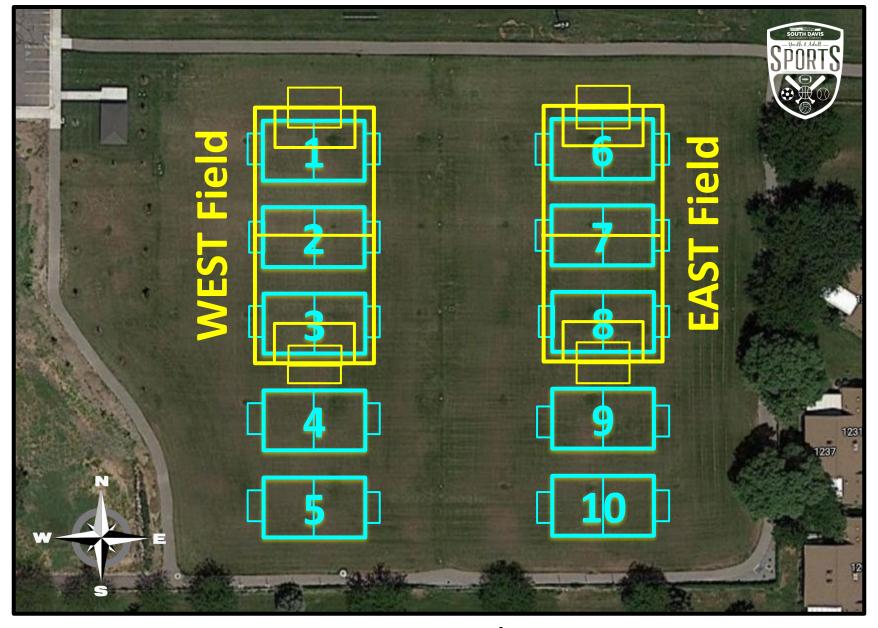

# **South Davis Recreation Soccer Fields**

Centerville Community Park 1350 North 800 West (Frontage Road) in Centerville

Pre Kinder-1st Grade Fields Numbers 1-10

Pre Kinder-1st Grade Fields | 1-10

2<sup>nd</sup>-5<sup>th</sup> Grade Fields | East & West