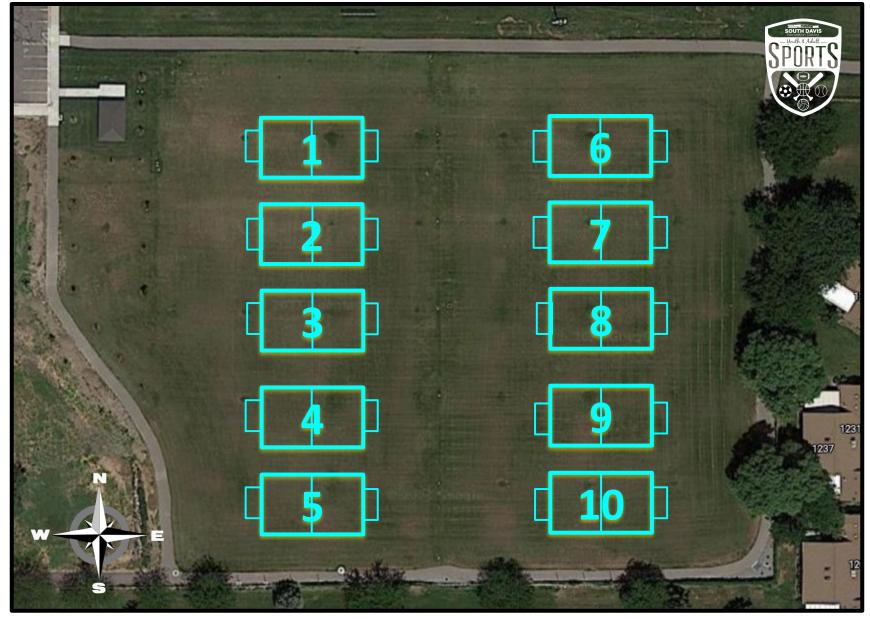

Pre Kinder-1st Grade Fields | 1-10

2<sup>nd</sup>-5<sup>th</sup> Grade Fields | East & West

# **South Davis Recreation Soccer Fields**

Centerville Community Park 1350 North 800 West (Frontage Road) in Centerville

Pre Kinder-1st Grade Fields Numbers 1-10