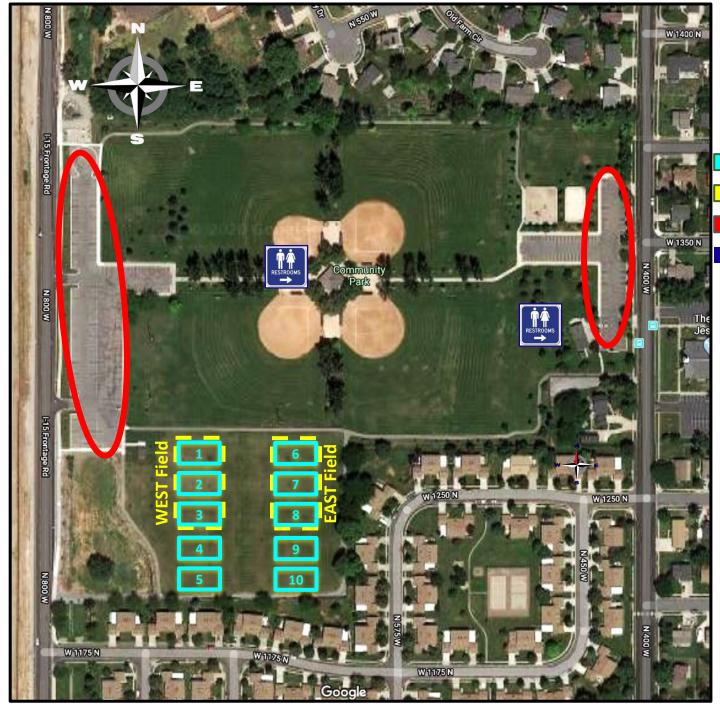

# South Davis Recreation Soccer Map & Parking Information

Centerville Community Park Fields 1350 North 800 West (Frontage Road) in Centerville

#### **PreK-1st Grade Fields**

2<sup>nd</sup>-5<sup>th</sup> Grade Fields

**Available Parking** 

Restrooms located inside park building & east bowery

### <u>Please adhere to Centerville City</u> <u>Park Regulations:</u>

- Closed After 10:00 PM
- No Alcohol
- No Motorized Vehicles
- No Golfing
- Dogs Must be on a Leash

Pack it In-Pack It Out, Please take trash to the dumpster.