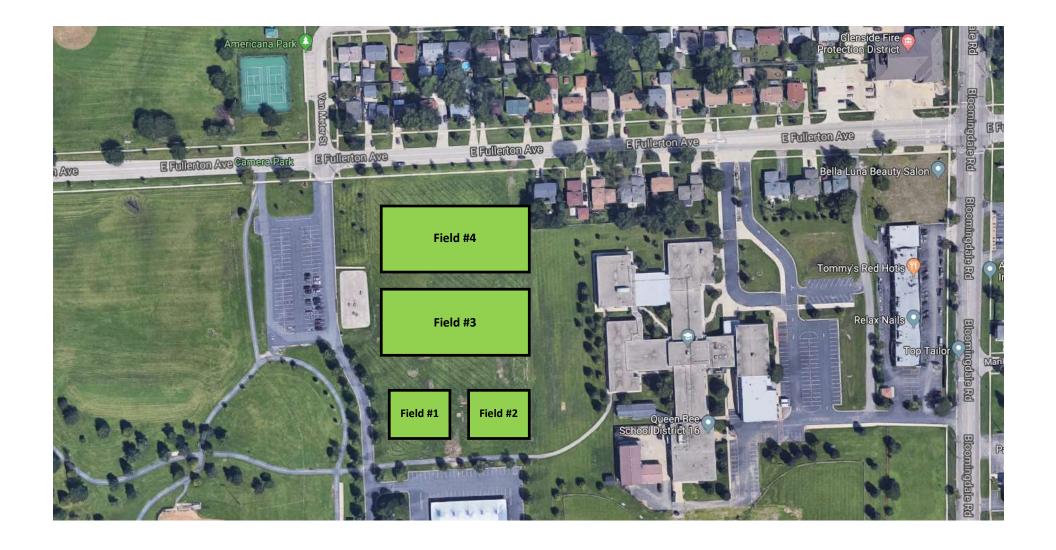

## **2023 Spring Outdoor Soccer Field Locations**

| Field   | Divisions Playing                           | Address                                          |
|---------|---------------------------------------------|--------------------------------------------------|
| #1 / #2 | Pre-K/Kindergarten, 1st/2nd grade           | 101 E. Fullerton Ave. Glendale Heights, IL 60139 |
| #3 / #4 | 3rd/4th grade, 5th/6th grade, 7th/8th grade |                                                  |