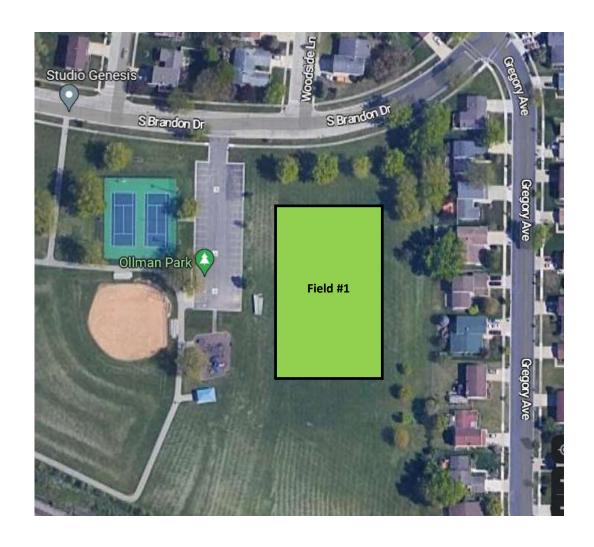

## **2023 Spring Outdoor Soccer Field Locations**

| Field | Divisions Playing | Address                                       |
|-------|-------------------|-----------------------------------------------|
| #1    | 7th/8th grade     | 345 S. Brandon Dr. Glendale Heights, IL 60139 |