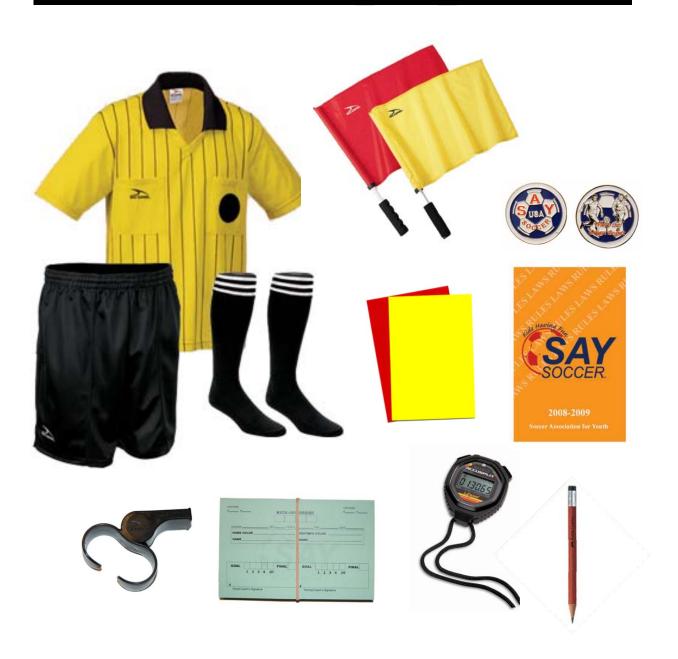

# SAY Referee Training Syllabus

LAWS:

5 - 6



**Updated 8/2008** 

Copyright SAY 2001



## Soccer Association for Youth, USA

## LAW 5: Referees



LAW 5: Referees 10 SLIDES

## Referee Equipment



# SAY SYSTEMS OF OFFICIATING

**ONE REFEREE (1 Whistle)** 

TWO REFEREES (2 Whistles) (EQUAL AUTHORITY)

ONE REFEREE AND TWO ASSISTANT REFEREES (1 Whistle)

THREE REFEREES (3 Whistles) (EQUAL AUTHORITY)

### **OFFICIALS**

**ENSURE THE GAME IS** 

SAFE FUN FAIR

ENFORCE THE LAWS TOGETHER

**WORK TOGETHER AS A TEAM** 

MAINTAIN CONSTANT EYE CONTACT

# REFEREE (DIAGONAL SYSTEM)

MAKES THE FINAL DECISION ON ALL SITUATIONS

DISCUSS MECHANICS PRIOR TO THE GAME

TRY TO ALLOW THE GAME TO FLOW NATURALLY

## ROLE OF REFEREES

**ENFORCE THE LAWS** 

**APPROVE** THE BALL

PLAYERS' EQUIPMENT

KEEP THE TIME

**RECORD** GOALS, CAUTIONS,

**EJECTIONS** 

**STOP** FOR INFRINGEMENTS

OF THE LAWS

FOR INJURIES

#### **DECISION MAY REVERSE**

DECISION - IF GAME HAS NOT RESTARTED

**USE** ADVANTAGE CLAUSE