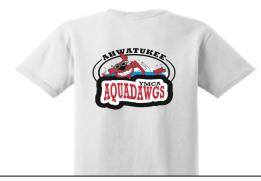

# YMCA AQUADAWG T-SHIRT ORDER

**DUE BACK TO YOUR COACH BY JUNE 11th** 

### Grey Gildan T-Shirt 50/50 Quantity:

|   | ·            |          |
|---|--------------|----------|
| • | Youth Medium | @ \$14 = |
| • | Youth Large  | @ \$14 = |
| • | Adult Small  | @ \$14 = |
| • | Adult Medium | @ \$14 = |
| • | Adult Large  | @ \$14 = |
| • | Adult XL     | @ \$14 = |
| • | Adult XXL    | @ \$16 = |
| • | Adult XXXL   | @ \$16 = |
|   |              |          |





YMCA Logo on Front/ Aquadawg on BACK

#### **Sleeveless Grey T-Shirt**

#### Quantity:

| Youth Medium | @ \$14 =                                                                           |
|--------------|------------------------------------------------------------------------------------|
| Youth Large  | @ \$14 =                                                                           |
| Adult Small  | @ \$14 =                                                                           |
| Adult Medium | @ \$14 =                                                                           |
| Adult Large  | @ \$14 =                                                                           |
| Adult XL     | @ \$14 =